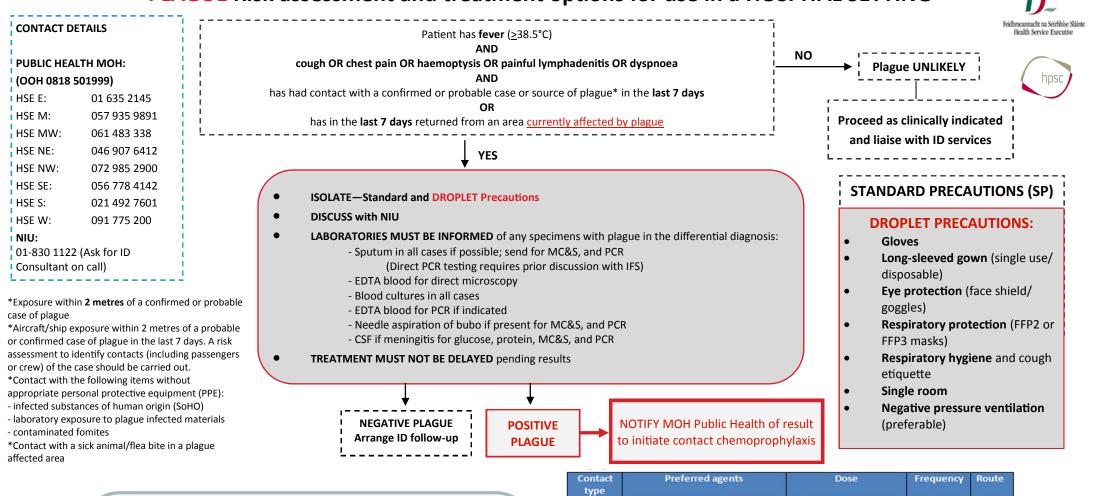

## **PLAGUE** Risk assessment and treatment options for use in a HOSPITAL SETTING